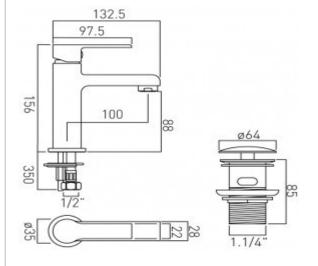

## technical drawing:

description: mini mono basin mixer

single lever with clic-clac waste with water flow aerator ceramic cartridge ION-100M-CAR

2 x 1/2" x 425mm flexipipe connections deck mount drill hole diameter 32mm

finishes: chrome

recommended flow regulator product code: FR-FLEXI/5-PLA

12 year guarantee

minimum operating pressure: 0.5 bar LP flow rate at 3.0 bar flow pressure: 5 l/min

'mixed measurements' refers to equal hot and cold water supply flow rate for unregulated flow unless flow regulator fitted as standard