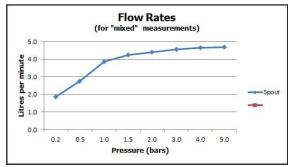

finishes: chrome

recommended flow regulator product code: FR-FLEXI/5-PLA

12 year guarantee

minimum operating pressure: 0.5 bar LP flow rate at 3.0 bar flow pressure: 5 l/min

'mixed measurements' refers to equal hot and cold water supply flow rate for unregulated flow unless flow regulator fitted as standard