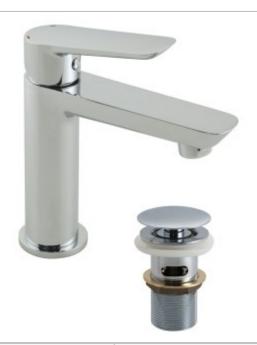

## it's a personal experience taps | showering | accessories

technical sheet product code: PHO-100M/CC-C/P

## technical drawing:

description: mini mono basin mixer

single lever with clic-clac waste with water flow aerator

ceramic cartridge PHO-100M/CAR 2 x 1/2" x 425mm flexipipe connections deck mount drill hole diameter 32mm

finishes: chrome

recommended flow regulator product code: FR-FLEXI/5-PLA

12 year guarantee

minimum operating pressure: 0.5 bar LP flow rate at 3.0 bar flow pressure: 5 l/min

'mixed measurements' refers to equal hot and cold water supply flow rate for unregulated flow unless flow regulator fitted as standard