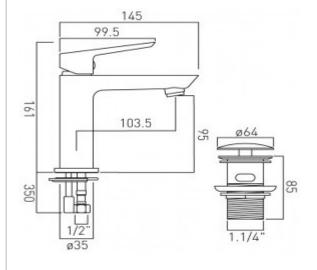

## technical drawing:

description: mini mono basin mixer

single lever with clic-clac waste with water flow aerator

ceramic cartridge PHO-100M/CAR 2 x 1/2" x 425mm flexipipe connections deck mount drill hole diameter 32mm

finishes: chrome

recommended flow regulator product code: FR-FLEXI/5-PLA

12 year guarantee

minimum operating pressure: 0.5 bar LP flow rate at 3.0 bar flow pressure: 5 l/min

'mixed measurements' refers to equal hot and cold water supply flow rate for unregulated flow unless flow regulator fitted as standard