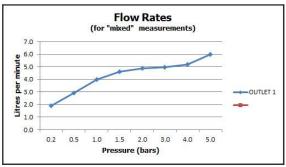

finishes: chrome

recommended flow regulator product code: FR-FLEXI/5-PLA

12 year guarantee

minimum operating pressure: 0.5 bar LP flow rate at 3.0 bar flow pressure: 5 l/min

'mixed measurements' refers to equal hot and cold water supply flow rate for unregulated flow unless flow regulator fitted as standard