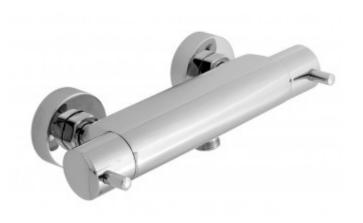

## technical sheet product code: CEL-149-1/2-C/P

## technical drawing:

| description: | exposed thermostatic shower valve 3/4"<br>wall mounted<br>thermostatic cartridge V-001C-PLA<br>flow cartridge CEL-002A-3/4<br>3/4" x 1/2" x 50mm male eccentrics |
|--------------|------------------------------------------------------------------------------------------------------------------------------------------------------------------|
| finishes:    | chrome                                                                                                                                                           |