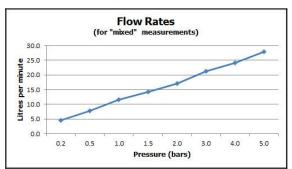

## $E_{CO}^{H_2}$ recommended flow regulator product code: FR-SHOWER/9-C/P

- guarantee: 12 year guarantee
- minimum operating pressure: 0.2 bar LP

'mixed measurements' refers to equal hot and cold water supply flow rate for unregulated flow unless flow regulator fitted as standard