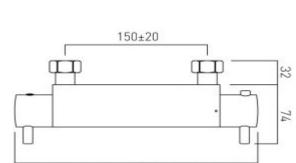

## technical drawing:

| description: | exposed thermostatic shower valve 3/4"<br>wall mounted<br>thermostatic cartridge V-001C-PLA<br>flow cartridge CEL-002A-3/4<br>3/4" x 1/2" x 50mm male eccentrics |
|--------------|------------------------------------------------------------------------------------------------------------------------------------------------------------------|
| finishes:    | chrome                                                                                                                                                           |