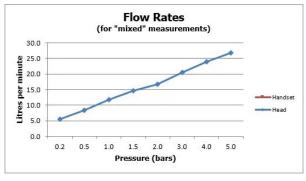

### **FLOW REGULATOR:**

FR-SHOWER/9-C/P

### **MINIMUM OPERATING PRESSURE:**

3.0 bar HP

tel: 01934 744466 email: sales@vado.com www.vado.com

taps | showering | accessories