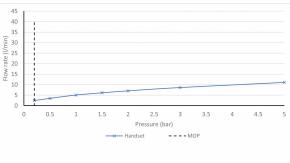

## MINIMUM OPERATING PRESSURE: 0.2 bar LP

#### FLOW RATE AT 3.0 BAR FLOW PRESSURE:

tel: 01934 744466 email: sales@vado.com www.vado.com