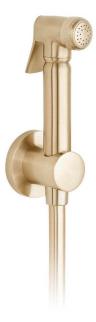

#### **DESCRIPTION:**

luxury brass shattaf handset wall mounted with 100cm hose and wall bracket minimum operating pressure 0.2 LP

#### FINISH: Brushed Gold