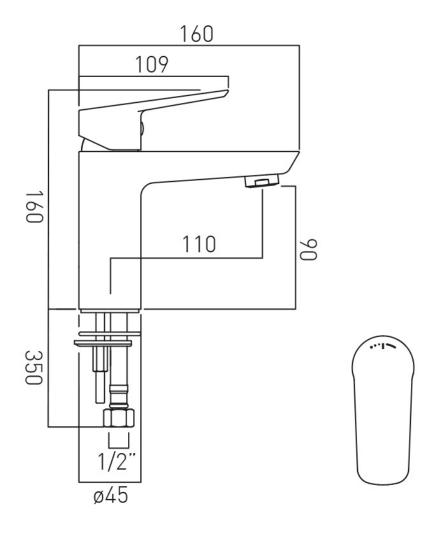

# TECHNICAL DRAWING

**COLLECTION: ECOTURN** 

PRODUCT CODE: PHO-100FW/SB-CP

tel: 01934 744466 email: sales@vado.com www.vado.com