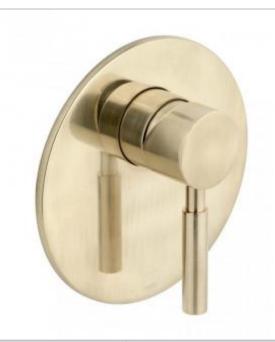

## it's a personal experience

taps | showering | accessories

technical sheet

Brushed Gold: product code: ORI-145/A-BRG Brushed Nickel: product code: ORI-145/A-BRN Polished Gold: product code: ORI-145/A-PG

Brushed Gold

finishes:

Brushed Nickel

Polished Gold Bright Nickel

guarantee: Brushed Gold: 3 years for plated finish, 12 years for all

other components

Brushed Nickel: 3 years for plated finish, 12 years for