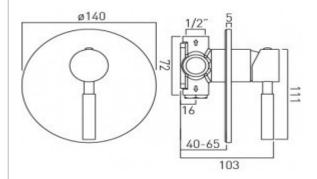

Bright Nickel: product code: ORI-145/A-BN

technical drawing:

description: concealed shower valve

single lever

wall mounted ceramic cartridge CAR-K35A

2 x 1/2" inlets

2 x 1/2" outlet (one is blanked off) min-max wall mount 40-65mm