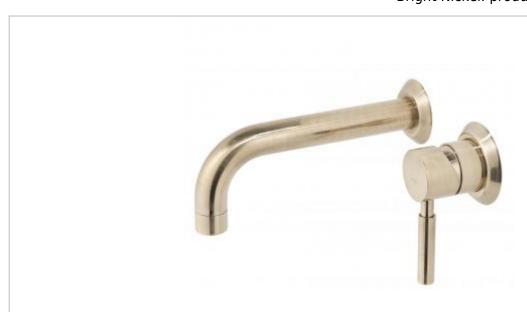

## technical sheet

Brushed Gold: product code: ORI-109S/A-BRG Brushed Nickel: product code: ORI-109S/A-BRN Polished Gold: product code: ORI-109S/A-PG Bright Nickel: product code: ORI-109S/A-BN

Brushed Gold

**Brushed Nickel** finishes:

Polished Gold

Bright Nickel