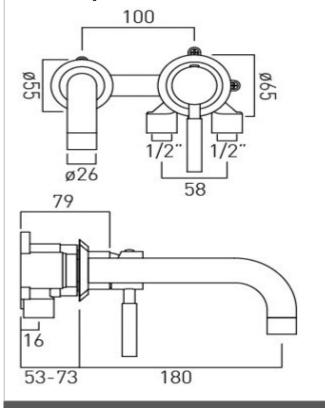

### technical drawing:

description: 2 hole basin mixer

single lever

wall mounted

with water flow straightener with water flow aerator ceramic cartridge CAR-K35B

2 x 1/2" inlets

1 x 1/2" outlets

min-max wall mount 53-73mm for the valve