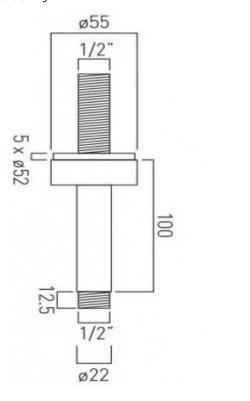

## technical drawing:

description: fixed head ceiling mounting arm

100mm (4")

1/2" x 70mm threaded inlet

Brushed Gold **Brushed Nickel** 

Polished Gold Bright Nickel

guarantee: Brushed Gold: 3 years for plated finish, 12 years for all