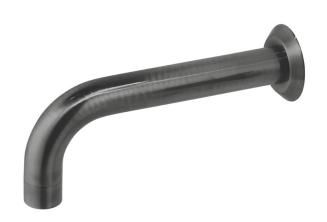

# SPECIFICATION SHEET

**COLLECTION:** ORIGINS **PRODUCT CODE:** IND-ORI140-BLK

#### **DESCRIPTION:**

bath spout wall mounted 1/2" x 12mm threaded connections sleeve slides entire length of spout minimum operating pressure 0.2 bar LP

#### FINISH: Brushed Black

MINIMUM OPERATING PRESSURE: