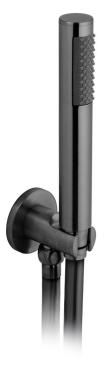

# SPECIFICATION SHEET

**COLLECTION:** INDIVIDUAL **PRODUCT CODE:** IND-SFMKWO/RO-BLK

#### **DESCRIPTION:**

single function mini shower kit wall mounted with hose and bracket with integral outlet 1/2" inlet minimum operating pressure 0.2 bar LP

#### FINISH:

Brushed Black **FLOW REGULATOR:** FR-SHOWER/9-C/P