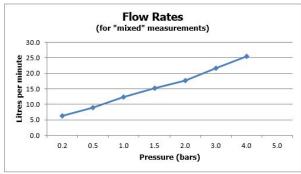

#### **DESCRIPTION:**

single function mini shower kit wall mounted with hose and bracket with integral outlet 1/2" inlet minimum operating pressure 0.2 bar LP

#### FINISH:

Brushed Black **FLOW REGULATOR:** FR-SHOWER/9-C/P

## MINIMUM OPERATING PRESSURE: 0.2 bar LP

#### FLOW RATE AT 3.0 BAR FLOW PRESSURE:

tel: 01934 744466 email: sales@vado.com www.vado.com