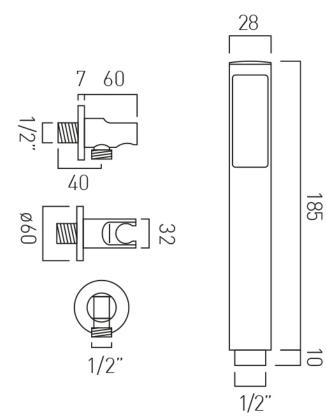

# SPECIFICATION SHEET

**COLLECTION:** INDIVIDUAL **PRODUCT CODE:** IND-SFMKWO/RO-BLK

#### **DESCRIPTION:**

single function mini shower kit wall mounted with hose and bracket with integral outlet 1/2" inlet minimum operating pressure 0.2 bar LP

#### FINISH:

Brushed Black **FLOW REGULATOR:** FR-SHOWER/9-C/P

## MINIMUM OPERATING PRESSURE: 0.2 bar LP

#### FLOW RATE AT 3.0 BAR FLOW PRESSURE:

tel: 01934 744466 email: sales@vado.com www.vado.com

## TECHNICAL DRAWING

**COLLECTION:** INDIVIDUAL **PRODUCT CODE:** IND-SFMKWO/RO-BLK

tel: 01934 744466 email: sales@vado.com www.vado.com