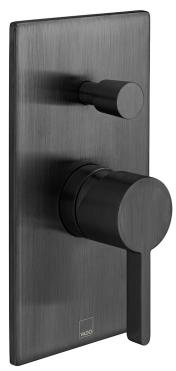

# SPECIFICATION SHEET

**COLLECTION:** EDIT **PRODUCT CODE:** IND-EDI147A-BLK

#### **DESCRIPTION:**

concealed shower valve with diverter single lever wall mounted ceramic cartridge CAR-K35A 2 x 1/2" female inlets 2 x 1/2" female outlets min-max wall mount 50-70mm

### FINISH:

Brushed Black
MINIMUM OPERATING PRESSURE:

0.2 bar LP (shower) 1.5 bar MP (bath)

FLOW RATE AT 3.0 BAR FLOW PRESSURE:

22 l/min

tel: 01934 744466 email: sales@vado.com www.vado.com