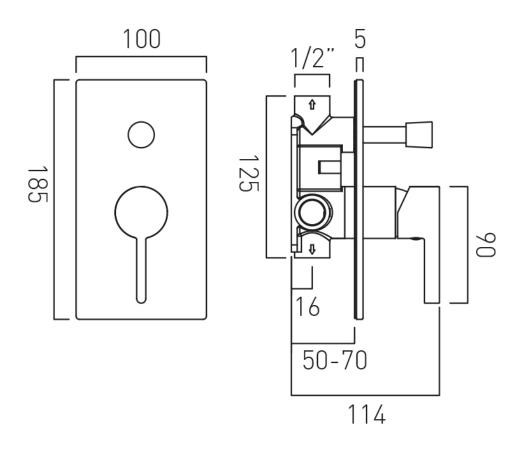

## TECHNICAL DRAWING

**COLLECTION:** EDIT **PRODUCT CODE:** IND-EDI147A-BLK

tel: 01934 744466 email: sales@vado.com www.vado.com

#### **DESCRIPTION:**

concealed shower valve with diverter single lever wall mounted ceramic cartridge CAR-K35A 2 x 1/2" female inlets 2 x 1/2" female outlets min-max wall mount 50-70mm