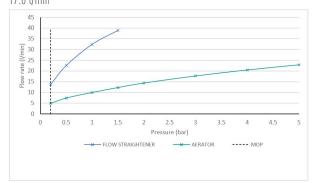

# SPECIFICATION SHEET

**COLLECTION:** ORIGINS **PRODUCT CODE:** IND-ORI140-BLK

### 0.2 bar LP

## FLOW RATE AT 3.0 BAR FLOW PRESSURE: 17.6 Umin

tel: 01934 744466 email: sales@vado.com www.vado.com