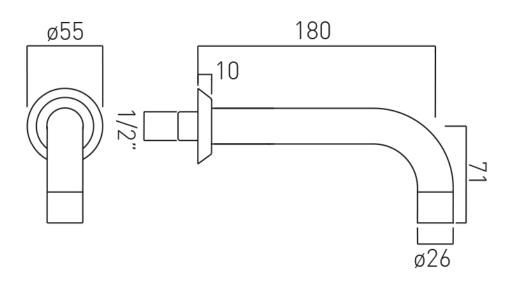

# SPECIFICATION SHEET

**COLLECTION:** EDIT **PRODUCT CODE:** IND-EDI147A-BLK

#### **DESCRIPTION:**

concealed shower valve with diverter single lever wall mounted ceramic cartridge CAR-K35A 2 x 1/2" female inlets 2 x 1/2" female outlets min-max wall mount 50-70mm

### FINISH:

Brushed Black
MINIMUM OPERATING PRESSURE:

0.2 bar LP (shower) 1.5 bar MP (bath)

FLOW RATE AT 3.0 BAR FLOW PRESSURE:

22 l/min

tel: 01934 744466 email: sales@vado.com www.vado.com

## TECHNICAL DRAWING

**COLLECTION:** EDIT **PRODUCT CODE:** IND-EDI147A-BLK

tel: 01934 744466 email: sales@vado.com www.vado.com