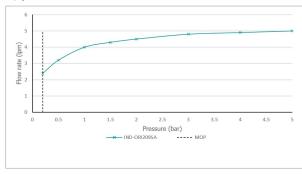

# **MINIMUM OPERATING PRESSURE:**

0.2 bar LP

# **FLOW RATE AT 3.0 BAR FLOW PRESSURE:**

4.8 L/min

tel: 01934 744466 email: sales@vado.com www.vado.com