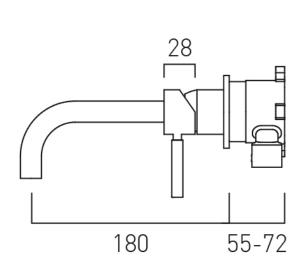

### **DESCRIPTION:**

slimline 2 hole basin mixer
single lever, wall mounted
with water flow aerator
ceramic cartridge CAR-K35B
2 x 1/2" inlets
min-max wall mount 55-72mm
tile-to mortar guard included
wall mount drill hole diameters:
spout 40-48mm handle 45-48mm
minimum operating pressure 0.2 bar LP

# TECHNICAL DRAWING

**COLLECTION: ORIGINS** 

PRODUCT CODE: IND-ORI209SA-BG

tel: 01934 744466 email: sales@vado.com www.vado.com