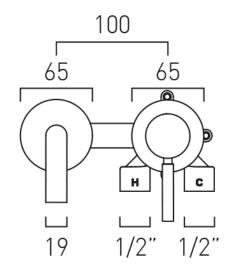

### **DESCRIPTION:**

slimline 2 hole basin mixer
single lever, wall mounted
with water flow aerator
ceramic cartridge CAR-K35B
2 x 1/2" inlets
min-max wall mount 55-72mm
tile-to mortar guard included
wall mount drill hole diameters:
spout 40-48mm handle 45-48mm
minimum operating pressure 0.2 bar LP

# TECHNICAL DRAWING

**COLLECTION: ORIGINS** 

PRODUCT CODE: IND-ORI209SA-BG

tel: 01934 744466 email: sales@vado.com www.vado.com