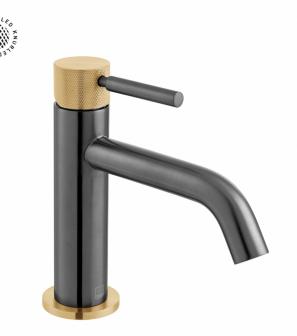

#### **DESCRIPTION:**

Knurled X Fusion slimline mono basin mixer single lever deck mounted smooth bodied without universal basin waste with water fl ow aerator ceramic cartridge C-010-N25 2 x 1/2" 400mm fl exipipe connections deck mount drill hole diameter 35mm minimum operating pressure 1.0 bar MP FINISH:

Brushed Black X Gold FLOW REGULATOR: 51/min fitted as standard

MINIMUM OPERATING PRESSURE: 1.0 bar MP