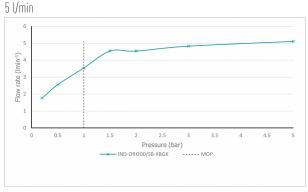

Brushed Black X Gold FLOW REGULATOR: 51/min fitted as standard

MINIMUM OPERATING PRESSURE: 1.0 bar MP

#### FLOW RATE AT 3.0 BAR FLOW PRESSURE:

tel: 01934 744466 email: sales@vado.com www.vado.com