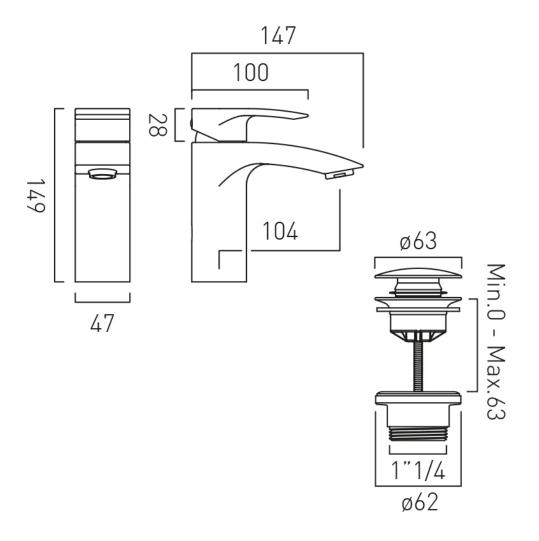

## TECHNICAL DRAWING

**COLLECTION: ROWE** 

PRODUCT CODE: AX-ROW-100/CC-CP

CONTACT

SALES: 01934 744466

AFTERSALES: 01934 745163 EMAIL: SALES@VADO.COM