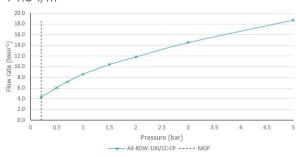

## FLOW RATE AT 3.0 BAR FLOW PRESSURE:

14.5 l/m

**CONTACT** 

SALES: 01934 744466

AFTERSALES: 01934 745163 EMAIL: SALES@VADO.COM

. . . . . .