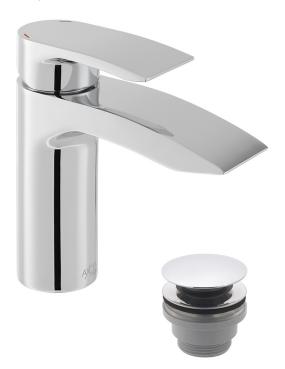

### **DESCRIPTION:**

mono basin mixer single lever smooth bodied with push basin waste with Neoperl water fl ow aerator 2 x 1/2" nut x 400mm fl exipipe connections ceramic cartridge W-001-N35 deck mount drill hole diameter 35mm minimum operating pressure 0.2 bar LP

#### FINISH:

Chrome