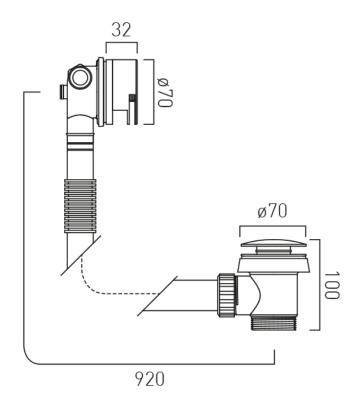

## TECHNICAL DRAWING

**COLLECTION:** INDIVIDUAL **PRODUCT CODE:** IND-81389/RO-BLK

tel: 01934 744466 email: sales@vado.com www.vado.com

### **DESCRIPTION:**

push type bath filler waste and overflow 2 x 1/2" inlets 1.1/2" x 10mm threaded outlet connection min-max overflow bath thickness 1mm-21mm minimum operating pressure 1.0 bar MP