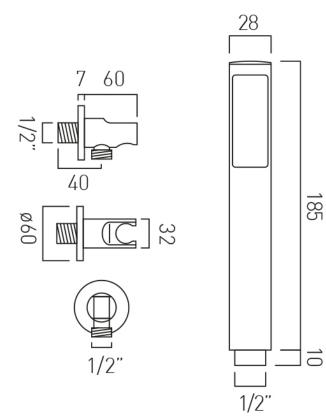

## TECHNICAL DRAWING

**COLLECTION:** ORIGINS **PRODUCT CODE:** IND-ORI147A-BLK

tel: 01934 744466 email: sales@vado.com www.vado.com

#### **DESCRIPTION:**

single function mini shower kit wall mounted with hose and bracket with integral outlet 1/2" inlet minimum operating pressure 0.2 bar LP