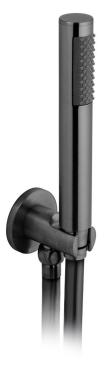

# SPECIFICATION SHEET

**COLLECTION:** INDIVIDUAL **PRODUCT CODE:** IND-SFMKWO/RO-BLK

#### **DESCRIPTION:**

single function mini shower kit wall mounted with hose and bracket with integral outlet 1/2" inlet minimum operating pressure 0.2 bar LP

#### FINISH:

Brushed Black **FLOW REGULATOR:** FR-SHOWER/9-C/P

## MINIMUM OPERATING PRESSURE: 0.2 bar LP