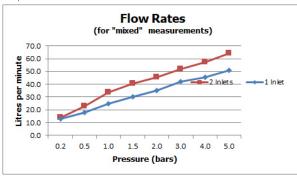

### **DESCRIPTION:**

push type bath filler waste and overflow 2 x 1/2" inlets 1.1/2" x 10mm threaded outlet connection min-max overflow bath thickness 1mm-21mm minimum operating pressure 1.0 bar MP

### FLOW RATE AT 3.0 BAR FLOW PRESSURE:

42 l/min

tel: 01934 744466 email: sales@vado.com www.vado.com