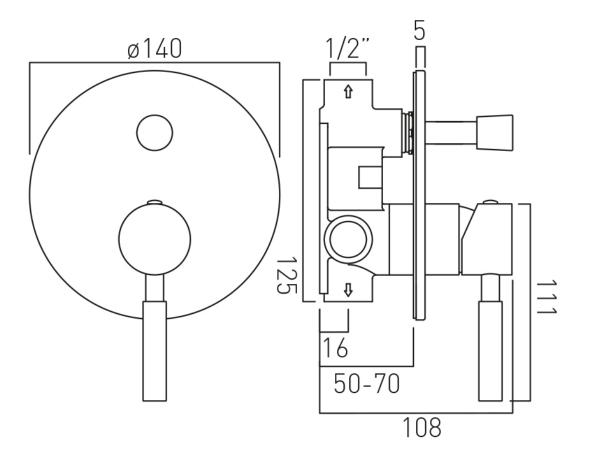

## TECHNICAL DRAWING

**COLLECTION:** ORIGINS **PRODUCT CODE:** IND-ORI147A-BLK

tel: 01934 744466 email: sales@vado.com www.vado.com

## SPECIFICATION SHEET

**COLLECTION:** ORIGINS **PRODUCT CODE:** IND-ORI147A-BLK

#### **DESCRIPTION:**

concealed shower valve with diverter single lever wall mounted ceramic cartridge CAR-K35A 2 x 1/2" female inlets 2 x 1/2" female outlets min-max wall mount 70-95mm optimum installation depth 83mm minimum operating pressure 0.2 bar LP shower / 1.5 bar MP bath