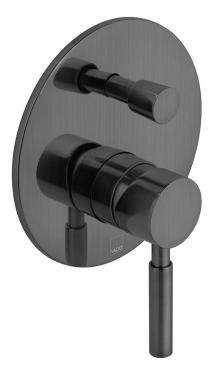

## SPECIFICATION SHEET

**COLLECTION:** ORIGINS **PRODUCT CODE:** IND-ORI147A-BLK

#### **DESCRIPTION:**

concealed shower valve with diverter single lever wall mounted ceramic cartridge CAR-K35A 2 x 1/2" female inlets 2 x 1/2" female outlets min-max wall mount 70-95mm optimum installation depth 83mm minimum operating pressure 0.2 bar LP shower / 1.5 bar MP bath

#### FINISH: Brushed Black

MINIMUM OPERATING PRESSURE:

0.2 bar LP (shower) 1.5 bar MP (bath)

FLOW RATE AT 3.0 BAR FLOW PRESSURE:

22 l/min

tel: 01934 744466 email: sales@vado.com www.vado.com