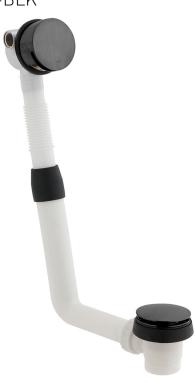

### **DESCRIPTION:**

push type bath filler waste and overflow 2 x 1/2" inlets 1.1/2" x 10mm threaded outlet connection min-max overflow bath thickness 1mm-21mm minimum operating pressure 1.0 bar MP

#### FINISH: Brushed Black

MINIMUM OPERATING PRESSURE: 1.0 bar MP

### FLOW RATE AT 3.0 BAR FLOW PRESSURE:

42 l/min

tel: 01934 744466 email: sales@vado.com www.vado.com