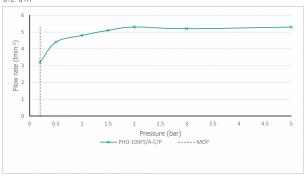

## FLOW REGULATOR:

FR-100/5-PLA

## **MINIMUM OPERATING PRESSURE:**

0.2 bar LP

### **FLOW RATE AT 3.0 BAR FLOW PRESSURE:**

5.2 l/m

tel: 01934 744466 email: sales@vado.com www.vado.com

taps | showering | accessories