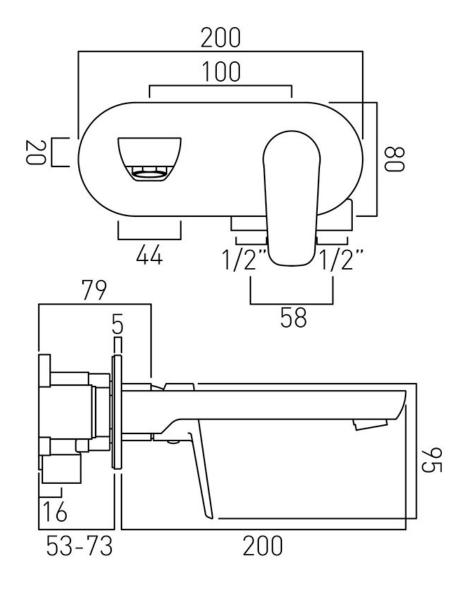

# TECHNICAL DRAWING

**COLLECTION: PHOTON** 

PRODUCT CODE: PHO-109FS/A-C/P

tel: 01934 744466 email: sales@vado.com www.vado.com