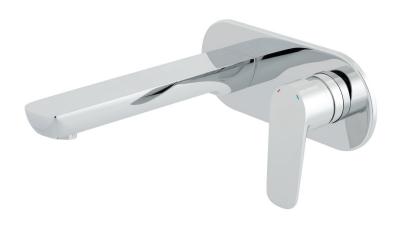

# SPECIFICATION SHEET

**COLLECTION: PHOTON** 

PRODUCT CODE: PHO-109FS/A-C/P

### **DESCRIPTION:**

2 hole basin mixer single lever wall mounted with oval backplate with water flow aerator 2 x 1/2" female inlets ceramic cartridge CAR-K35B min-max wall mount 53-73mm minimum operating pressure 0.2 bar LP

### FINISH:

Chrome