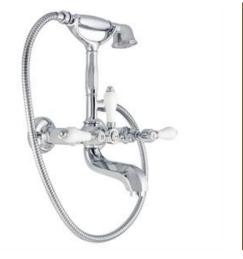

# ES21 MINGUS EXPOSED BATH/SHOWER MIXER WH HANDLE CP

BDM-BLO-M223-W-CP

## Specifications

| Range                   | BLOOMSBURY           |
|-------------------------|----------------------|
| Product code            | BDM-BLO-M223-W-CP    |
| Finish/Colour           | WITH WH CERAMIC HNDL |
| Product type            | BATH SHOWER MIXER    |
| Material                | BRASS                |
| Connection Size         | 1/2"                 |
| Test Range              | 0.2-5 Bar            |
| Min. Operating Pressure | 1.0 BAR MP           |

### **Technical Information**

| EXPOSED BATH SHOWER MIXER    |
|------------------------------|
| WALL MOUNTED EXPOSED         |
| TWIN HANDLE                  |
| WITHOUT RIGID RISER          |
| 1/2"- 3/4" X 50MM ECCENTRICS |
| 1/2"OUTLET FOR SHOWER HOSE   |
|                              |