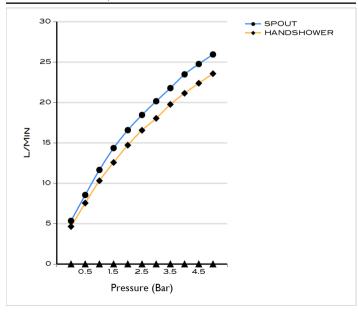

## Specifications

| Range                   | BLOOMSBURY           |
|-------------------------|----------------------|
| Product code            | BDM-BLO-M223-W-CP    |
| Finish/Colour           | WITH WH CERAMIC HNDL |
| Product type            | BATH SHOWER MIXER    |
| Material                | BRASS                |
| Connection Size         | 1/2"                 |
| Test Range              | 0.2-5 Bar            |
| Min. Operating Pressure | 1.0 BAR MP           |

### **Technical Information**

| EXPOSED BATH SHOWER MIXER    |
|------------------------------|
| WALL MOUNTED EXPOSED         |
| TWIN HANDLE                  |
| WITHOUT RIGID RISER          |
| 1/2"- 3/4" X 50MM ECCENTRICS |
| 1/2"OUTLET FOR SHOWER HOSE   |
|                              |

### Flow Rate Graph



### Drawing



Box contents: SHOWER MIXER, 2X PIPE ECCENTRICS, 2X SHROUD, 2X 3/4" FIBRE WASHER, 1X 100CM FLEXIBLE HOSE