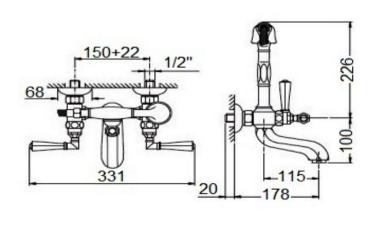

### Drawing

Box contents: SHOWER MIXER, 2X PIPE ECCENTRICS, 2X SHROUD, 2X 3/4" FIBRE WASHER, 1X 100CM FLEXIBLE HOSE