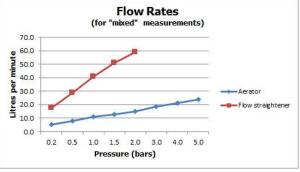

#### FLOW RATE AT 3.0 BAR FLOW PRESSURE:

19 l/min

tel: 01934 744466 email: sales@vado.com www.vado.com