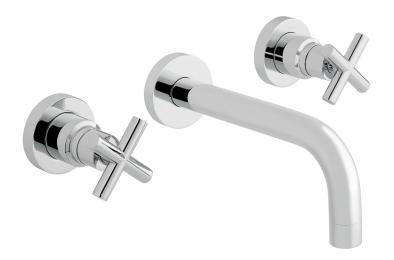

#### **DESCRIPTION:**

3 hole bath filler with 200mm spout wall mounted with water flow straightener with water flow aerator cold ceramic cartridge C-303-RTC hot ceramic cartridge C-303-LTC 2 x 1/2" x 3/4" male x 90mm straight connections 1/2" x 1/2" x 1/2" female x 50mm T-piece connection min-max wall mount 55-75mm minimum operating pressure 0.2 bar LP

#### **FINISH:** Chrome

FLOW REGULATOR: N