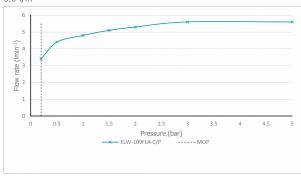

## **MINIMUM OPERATING PRESSURE:**

0.2 bar LP

### FLOW RATE AT 3.0 BAR FLOW PRESSURE:

5.6 V/m

tel: 01934 744466 email: sales@vado.com www.vado.com