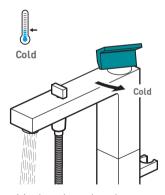

## Operation

Moving the mixer lever upwards/downwards will increase/ decrease the flow of water.

Moving the mixer lever to the left will increase the water temperature.

Moving the mixer lever to the right will decrease the water temperature.