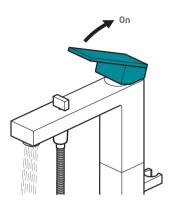

## Operation

Pull up the diverter handle and turn clockwise to lock into position.

Turn clockwise again to release the diverter and go back to the primary outlet.