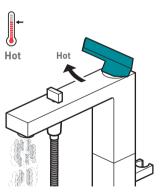

## Operation

Moving the mixer lever upwards/downwards will increase/ decrease the flow of water.

Moving the mixer lever to the left will increase the water temperature.

Moving the mixer lever to the right will decrease the water temperature.