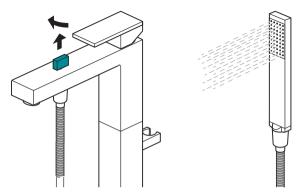

## Operation

Pull up the diverter handle and turn clockwise to lock into position.

Turn clockwise again to release the diverter and go back to the primary outlet.