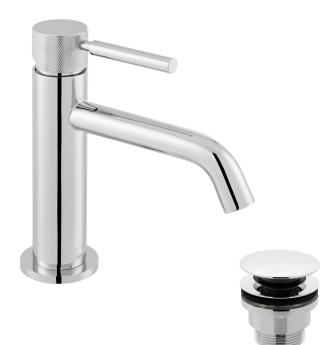

#### **DESCRIPTION:**

slimline Knurled Accents mono basin mixer single lever, deck mounted, smooth bodied with universal basin waste with water fl ow aerator ceramic cartridge C-010-N25 2 x 1/2" nut x 400mm fl exipipe connections deck mount drill hole diameter 35mm minimum operating pressure 1.0 bar MP

### FINISH:

Chrome

**FLOW REGULATOR:** 5U/min fitted as standard

MINIMUM OPERATING PRESSURE: 1.0 bar MP