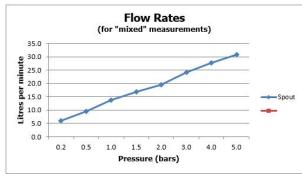

### **MINIMUM OPERATING PRESSURE:**

0.2 bar LP (shower) 1.5 bar MP (bath)

### **FLOW RATE AT 3.0 BAR FLOW PRESSURE:**

22 L/min