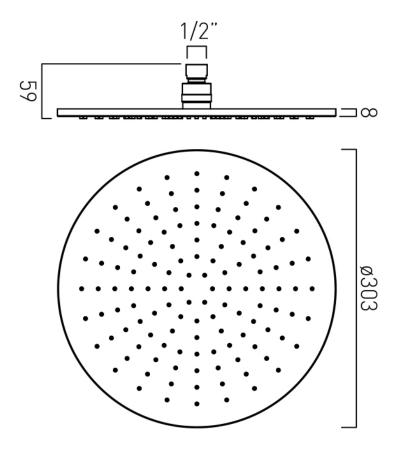

### **DESCRIPTION:**

single function easy clean slim line round shower head 300mm (12")

minimum operating pressure 0.2 bar LP

# TECHNICAL DRAWING

**COLLECTION: INDIVIDUAL** 

PRODUCT CODE: IND-RO/30-BRN