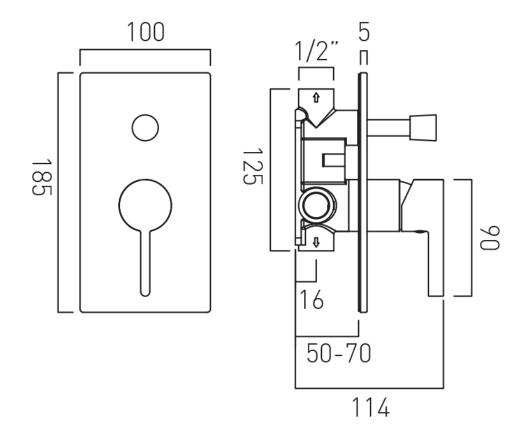

## TECHNICAL DRAWING

**COLLECTION:** EDIT

PRODUCT CODE: IND-EDI147A-BRN

### **DESCRIPTION:**

concealed shower valve with diverter single lever wall mounted ceramic cartridge CAR-K35A 2 x 1/2" female inlets 2 x 1/2" female outlets min-max wall mount 50-70mm