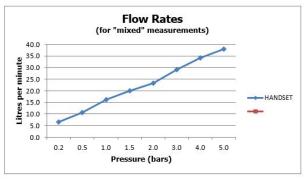

ATE AT 3.0 BAR FLOW PRESSURE:**

24 l/min









# TECHNICAL DRAWING

**COLLECTION: INDIVIDUAL** 

PRODUCT CODE: IND-RO/30-BRN





# SPECIFICATION SHEET

**COLLECTION: INDIVIDUAL** 

PRODUCT CODE: IND-EFSA/RO-BRN



### **DESCRIPTION:**

shower arm round easy fit wall mounted

### FINISH:

Brushed Nickel







### TECHNICAL DRAWING

**COLLECTION: INDIVIDUAL** 

PRODUCT CODE: IND-EFSA/RO-BRN





\_\_\_\_

### SPECIFICATION SHEET

**COLLECTION: INDIVIDUAL** 

PRODUCT CODE: IND-SFMKWO/RO-BRN



### **DESCRIPTION:**

single function mini shower kit wall mounted with hose and bracket with integral outlet 1/2" inlet minimum operating pressure 0.2 bar LP

### **FINISH:**

Brushed Nickel

#### **MINIMUM OPERATING PRESSURE:**

0.2 bar LP

### **FLOW RATE AT 3.0 BAR FLOW PRESSURE:**

29 l/min









### TECHNICAL DRAWING

**COLLECTION: INDIVIDUAL** 

PRODUCT CODE: IND-SFMKWO/RO-BRN