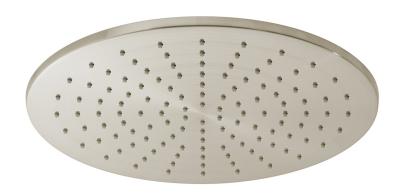

# SPECIFICATION SHEET

**COLLECTION: INDIVIDUAL** 

PRODUCT CODE: IND-RO/30-BRN

### **DESCRIPTION:**

single function easy clean slim line round shower head 300mm (12")

minimum operating pressure 0.2 bar LP

### **FINISH:**

Brushed Nickel

#### **MINIMUM OPERATING PRESSURE:**

0.2 bar LP

### **FLOW RATE AT 3.0 BAR FLOW PRESSURE:**

24 l/min