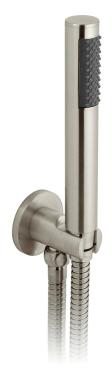

### SPECIFICATION SHEET

**COLLECTION: INDIVIDUAL** 

PRODUCT CODE: IND-SFMKWO/RO-BRN

### **DESCRIPTION:**

single function mini shower kit wall mounted with hose and bracket with integral outlet 1/2" inlet minimum operating pressure 0.2 bar LP

### **FINISH:**

Brushed Nickel

#### **MINIMUM OPERATING PRESSURE:**

0.2 bar LP

### **FLOW RATE AT 3.0 BAR FLOW PRESSURE:**

29 l/min