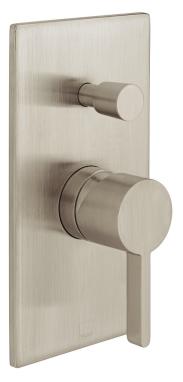

### SPECIFICATION SHEET

**COLLECTION:** EDIT

PRODUCT CODE: IND-EDI147A-BRN

### **DESCRIPTION:**

concealed shower valve with diverter single lever wall mounted ceramic cartridge CAR-K35A 2 x 1/2" female inlets 2 x 1/2" female outlets min-max wall mount 50-70mm

### **FINISH:**

Brushed Nickel

### **MINIMUM OPERATING PRESSURE:**

0.2 bar LP (shower) 1.5 bar MP (bath)

### **FLOW RATE AT 3.0 BAR FLOW PRESSURE:**

22 L/min