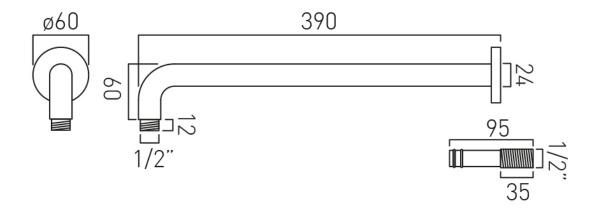

### **DESCRIPTION:**

shower arm round easy fit wall mounted

### TECHNICAL DRAWING

**COLLECTION: INDIVIDUAL** 

PRODUCT CODE: IND-EFSA/RO-BRN

\_\_\_\_