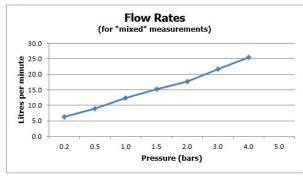

### **MINIMUM OPERATING PRESSURE:**

0.2 bar LP (shower) 1.5 bar MP (bath)

### **FLOW RATE AT 3.0 BAR FLOW PRESSURE:**

22 L/min