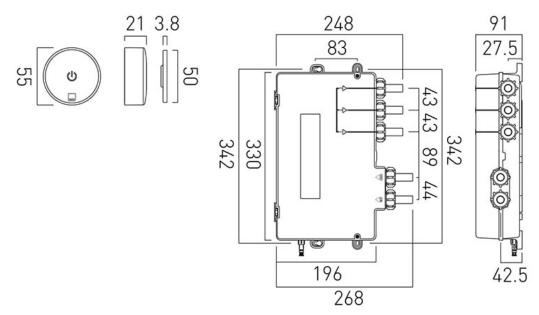

## TECHNICAL DRAWING

**COLLECTION:** SENSORI **PRODUCT CODE:** TCH-3500

tel: 01934 744466 email: sales@vado.com www.vado.com

where inspiration flows

taps | showering | accessories