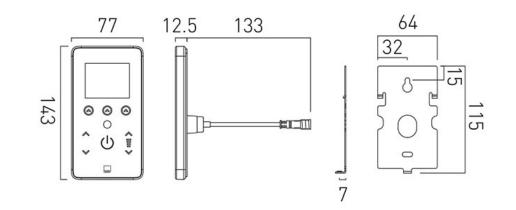

## TECHNICAL DRAWING

**COLLECTION:** SENSORI **PRODUCT CODE:** TCH-3500

tel: 01934 744466 email: sales@vado.com www.vado.com

where inspiration flows

taps | showering | accessories