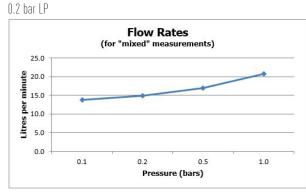

minimum operating pressure 0.2 bar LP

installation note:

- 20mm minimum depth tolerance with a 19mm cable inlet diameter
- 10m wiring from CPU for flexible installation
- pump included for enhanced water pressure
- not suitable for bath fill
- not recommended for use with shower heads over 350mm in diameter

 - internal pump improves the flow through the processor not through the outlet installed. Consideration needs to be made with outlet selection e.g if installing into a system with 0.2 bar pressure look out for a showering item with the same operating pressure rating

### MINIMUM OPERATING PRESSURE: