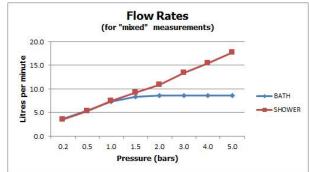

#### FLOW RATE AT 3.0 BAR FLOW PRESSURE:

Handset: 13, Head:9 l/min

tel: 01934 744466 email: sales@vado.com www.vado.com