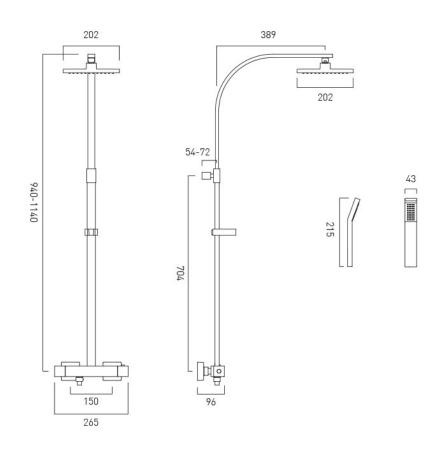

#### **DESCRIPTION:**

Velo

- square thermostatic shower valve with integrated diverter
- rigid riser with single function shower head and shower handset
- 200mm square shower head
- 200mm height adjustment tolerance: min 940mm – max 1140mm
- 18mm depth adjustment tolerance:
- min 54mm max 72mm
- offset connectors and easy-fit brackets included

## TECHNICAL DRAWING

COLLECTION: VELO PRODUCT CODE: VEL-149RRK-SQ-CP

tel: 01934 744466 email: sales@vado.com www.vado.com