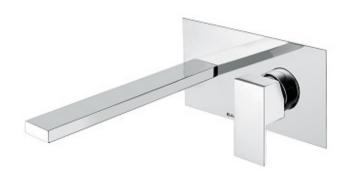

## **TECHNICAL DATA SHEET**

BRAND: BAGNODESIGN

MEZZANINE CONCEALED BASIN MIXER NB

### PRODUCT DATA

Range : MEZZANINE
Product code : BDM-MEZ-305-NB
Finish/Colour : BRUSHED NICKEL

Product type : CONCEALED BASIN MIXER

Material : BRASS
Connection Size : 1/2"
Test Range : 0.2-5 Bar
Min. Operating Pressure : 0.5 BAR LP

### TECHNICAL INFORMATION

BASIN MIXER

WALL MOUNTED CONCEALED

SINGLE LEVER

WITHOUT WASTE

WITH WATER FLOW AERATOR

2 X I/2"INLET CONNECTIONS

MIN/MAX INSTALL DEPTH 55-75MM