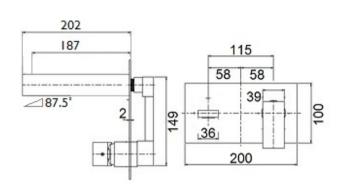

### TECHNICAL INFORMATION

BASIN MIXER

WALL MOUNTED CONCEALED

SINGLE LEVER

WITHOUT WASTE

WITH WATER FLOW AERATOR

2 X I/2"INLET CONNECTIONS

MIN/MAX INSTALL DEPTH 55-75MM