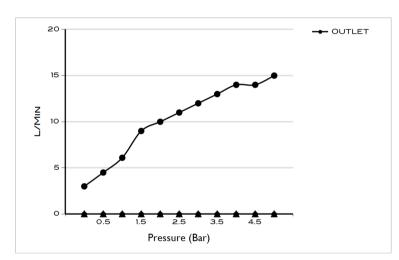

### PRODUCT DATA

Range : MEZZANINE
Product code : BDM-MEZ-305-NB
Finish/Colour : BRUSHED NICKEL

Product type : CONCEALED BASIN MIXER

Material : BRASS
Connection Size : 1/2"
Test Range : 0.2-5 Bar
Min. Operating Pressure : 0.5 BAR LP