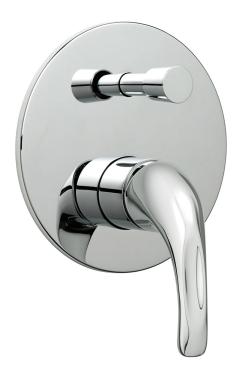

# SPECIFICATION SHEET

**COLLECTION: MATRIX** 

PRODUCT CODE: AX-MAT-147A-CP

### **DESCRIPTION:**

concealed 2 outlet shower valve with diverter single lever wall mounted with round backplate ceramic cartridge W-001-N35 2 x 1/2" female inlets 2 x 1/2" female outlets (one is blanked off) min-max wall mount 40-65mm minimum operating pressure 0.2 bar LP shower / 1.5 bar MP bath

### FINISH:

Chrome