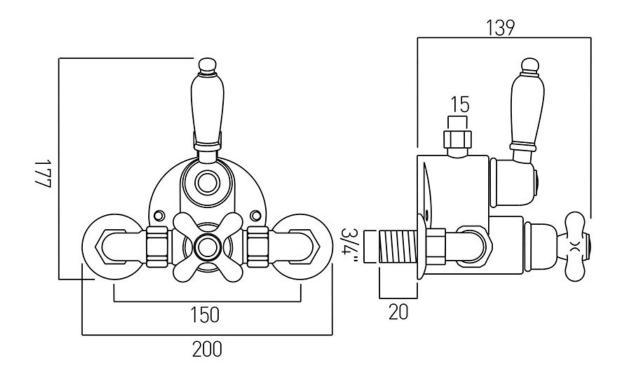

# TECHNICAL DRAWING

**COLLECTION: VICTORIANA** 

PRODUCT CODE: WSB-149-3/4-C/P

tel: 01934 744466 email: sales@vado.com www.vado.com