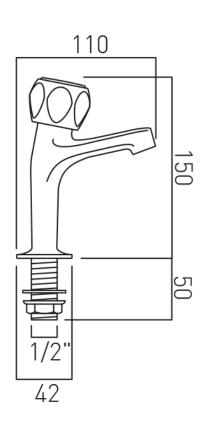

## TECHNICAL DRAWING

**COLLECTION:** ASTRA **PRODUCT CODE:** AX-AST-156-CP

tel: 01934 744466 email: sales@vado.com www.vado.com

#### **DESCRIPTION:**

Astra high neck sink pillar taps deck mounted with water flow straightener cold ceramic cartridge C-201-RTC hot ceramic cartridge C-201-LTC standard cartridge for AST-1 only C-102-STD 1/2" x 50mm threaded connections deck mount drill hole diameter 22mm minimum operating pressure 0.2 bar LP