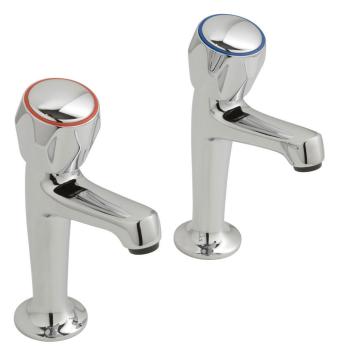

# SPECIFICATION SHEET

**COLLECTION:** ASTRA **PRODUCT CODE:** AX-AST-156-CP

#### **DESCRIPTION:**

Astra high neck sink pillar taps deck mounted with water flow straightener cold ceramic cartridge C-201-RTC hot ceramic cartridge C-201-LTC standard cartridge for AST-1 only C-102-STD 1/2" x 50mm threaded connections deck mount drill hole diameter 22mm minimum operating pressure 0.2 bar LP

#### FINISH: Chrome

MINIMUM OPERATING PRESSURE: 1.7 har I P

tel: 01934 744466 email: sales@vado.com www.vado.com