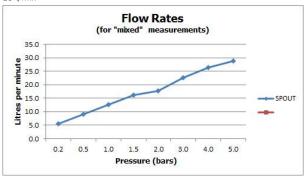

### **FLOW RATE AT 3.0 BAR FLOW PRESSURE:**

23 l/min

tel: 01934 744466 email: sales@vado.com www.vado.com

taps | showering | accessories