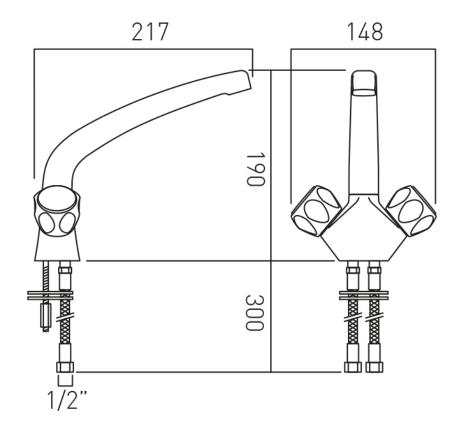

# TECHNICAL DRAWING

**COLLECTION:** ASTRA

PRODUCT CODE: AX-AST-350-CP

tel: 01934 744466 email: sales@vado.com www.vado.com