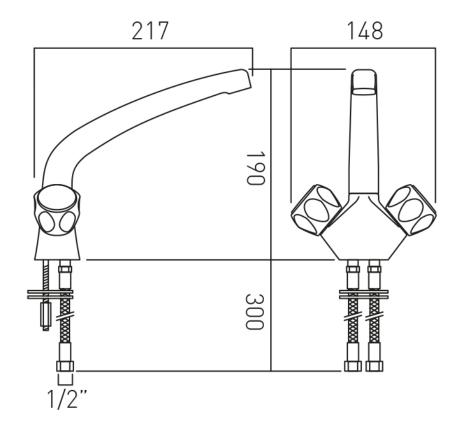

# TECHNICAL DRAWING

**COLLECTION:** ASTRA

PRODUCT CODE: AX-AST-150-CP

tel: 01934 744466 email: sales@vado.com www.vado.com

### **DESCRIPTION:**

mono sink mixer
deck mounted
with swivel spout
with water flow straightener
cold ceramic cartridge C-201-RTC
hot ceramic cartridge C-201-LTC
standard cartridge for AST-1 only C-201-STD
2 x 1/2" nut x 300mm flexipipe connections
deck mount drill hole diameter 35mm
minimum operating pressure 0.2 bar LP