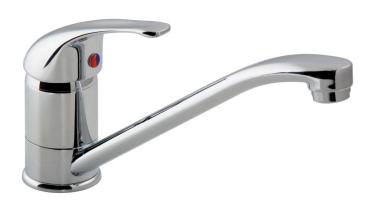

#### **DESCRIPTION:**

mono sink mixer single lever deck mounted with swivel spout with water flow aerator ceramic cartridge CAR-K40A/MAT 2 x 1/2" nut x 400mm flexipipe connections deck mount drill hole diameter 35mm minimum operating pressure 0.2 bar LP

#### FINISH:

Chrome