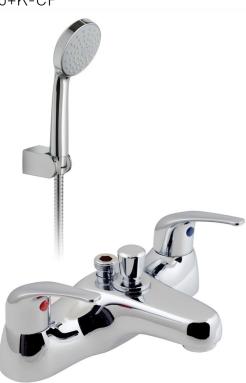

# SPECIFICATION SHEET

COLLECTION: MATRIX PRODUCT CODE: AX-MAT-130+K-CP

#### **DESCRIPTION:**

2 hole bath shower mixer deck mounted with water flow straightener with single function shower kit cold ceramic cartridge MAT-VALVE/CD/CL-3/4 hot ceramic cartridge MAT-VALVE/CD/HT-3/4 2 x 3/4" male threaded connections deck mount drill hole diameter 27mm minimum operating pressure 0.2 bar LP

### FINISH:

Chrome **FLOW REGULATOR:** FR-SHOWER/9-C/P **MINIMUM OPERATING PRESSURE:** 0.2 bar LP

tel: 01934 744466 email: sales@vado.com www.vado.com