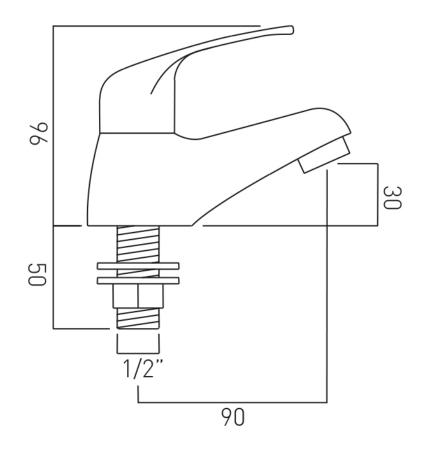

## TECHNICAL DRAWING

COLLECTION: MATRIX PRODUCT CODE: AX-MAT-106/CL-CP

tel: 01934 744466 email: sales@vado.com www.vado.com

#### **DESCRIPTION:**

basin pillar cold only tap deck mounted with water flow aerator ceramic cartridge MAT-VALVE/CD/CL-1/2 1/2"x 50mm tail connection deck mount drill hole diameter 22mm minimum operating pressure 0.2 bar LP