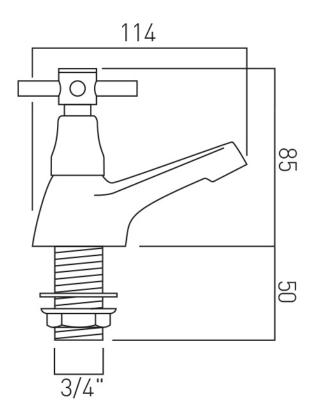

# TECHNICAL DRAWING

**COLLECTION:** VECTA

PRODUCT CODE: AX-VEC-136/CD-CP

tel: 01934 744466 email: sales@vado.com www.vado.com

### **DESCRIPTION:**

bath pillar taps
deck mounted
with water flow straightener
cold ceramic cartridge C-201-RTC
hot ceramic cartridge C-201-LTC
3/4" x 50mm male threaded connections
deck mount drill hole diameter 27mm
minimum operating pressure 0.2 bar LP