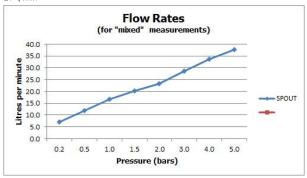

### FLOW RATE AT 3.0 BAR FLOW PRESSURE:

29 l/min

tel: 01934 744466 email: sales@vado.com www.vado.com

where inspiration flows

taps | showering | accessories