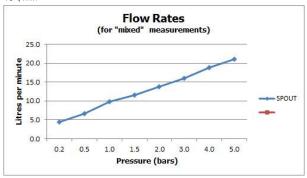

### **MINIMUM OPERATING PRESSURE:**

0.2 bar LP

#### **FLOW RATE AT 3.0 BAR FLOW PRESSURE:**

16 l/min

tel: 01934 744466 email: sales@vado.com www.vado.com

where inspiration flows

taps | showering | accessories