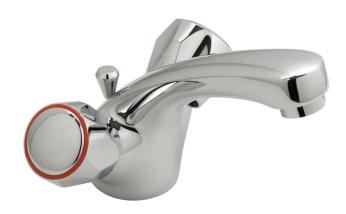

## SPECIFICATION SHEET

**COLLECTION: ASTRA** 

PRODUCT CODE: AX-AST-100/CD-CP

### **DESCRIPTION:**

mono basin mixer
deck mounted
with pop-up waste
with water flow straightener
with water flow aerator
cold ceramic cartridge C-201-RTC
hot ceramic cartridge C-201-LTC
standard cartridge for AST-1 only C-102-STD
2 x 1/2" nut x 400mm flexipipe connections
deck mount drill hole diameter 35mm
minimum operating pressure 0.2 bar LP

### FINISH:

Chrome