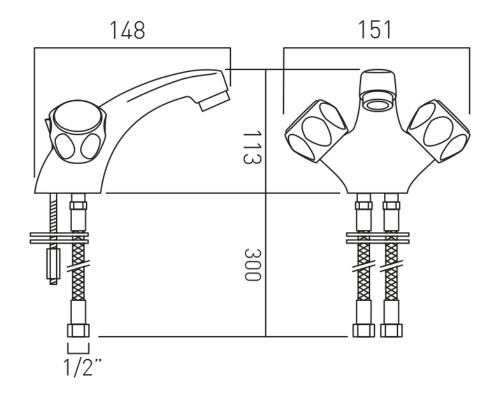

# TECHNICAL DRAWING

**COLLECTION:** ASTRA

PRODUCT CODE: AX-AST-100/CD-CP

tel: 01934 744466 email: sales@vado.com www.vado.com