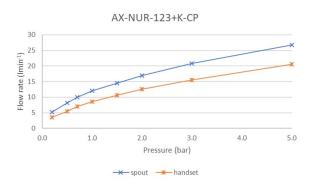

## **FLOW RATE AT 3.0 BAR FLOW PRESSURE:**

Bath: 20.8 l/m, Shower: 15.5 l/m

tel: 01934 744466 email: sales@vado.com www.vado.com