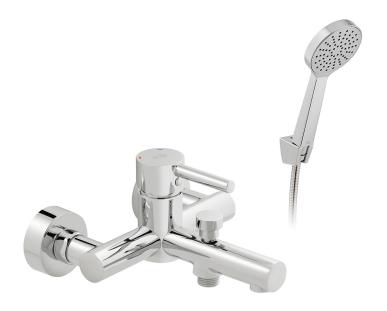

### **DESCRIPTION:**

exposed bath shower mixer single lever wall mounted with Neoperl water flow straightener with Sirkel single function shower kit ceramic cartridge W-001-N35 1/2" x 3/4" x 50mm eccentric threaded connections minimum operating pressure 1.0 bar MP

### FINISH:

Chrome