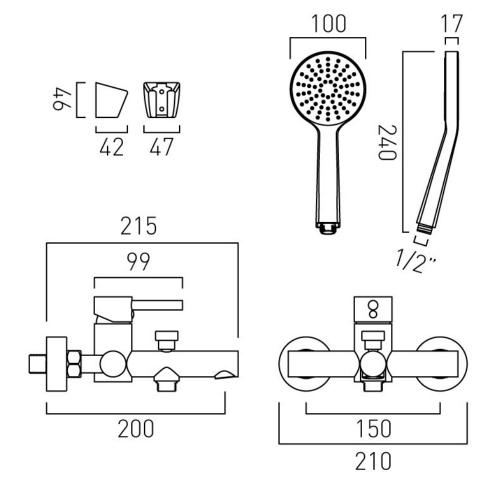

# TECHNICAL DRAWING

**COLLECTION: NURI** 

PRODUCT CODE: AX-NUR-123+K-CP

tel: 01934 744466 email: sales@vado.com www.vado.com