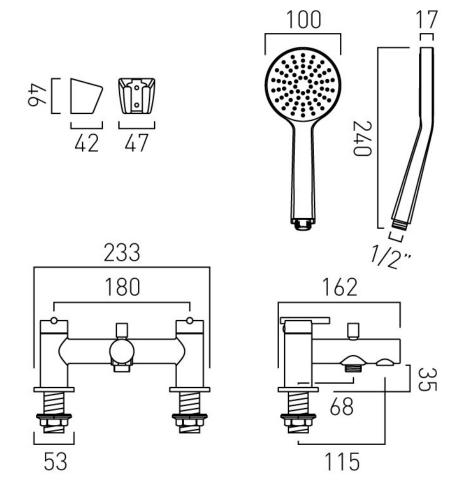

# TECHNICAL DRAWING

**COLLECTION: NURI** 

PRODUCT CODE: AX-NUR-130+K-CP

tel: 01934 744466 email: sales@vado.com www.vado.com