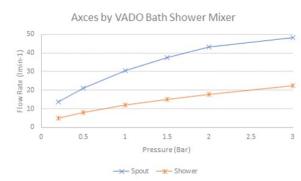

## **FLOW RATE AT 3.0 BAR FLOW PRESSURE:**

Bath: 46 l/m, Shower: 22 l/m

tel: 01934 744466 email: sales@vado.com www.vado.com

taps | showering | accessories