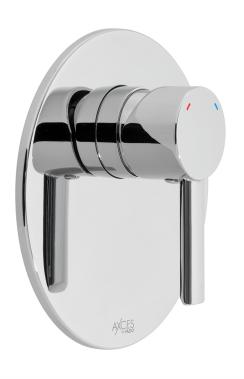

## **SPECIFICATION** SHEET

**COLLECTION: KORE** 

PRODUCT CODE: AX-KOR-145A-CP

#### **DESCRIPTION:**

concealed 1 outlet shower valve single lever wall mounted with round backplate ceramic cartridge W-001-N35 2 x 1/2" female inlets 2 x 1/2" female outlets (one is blanked off) min-max wall mount 40-65mm minimum operating pressure 0.2 bar LP shower / 1.5 bar MP bath

#### FINISH:

Chrome