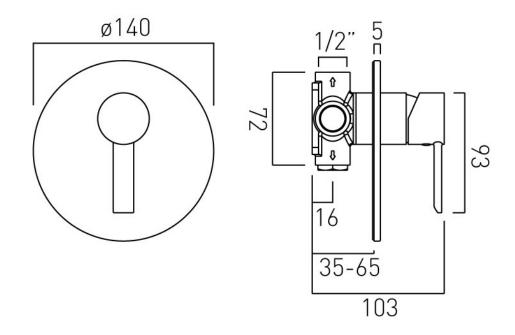

# TECHNICAL DRAWING

**COLLECTION:** KORE

PRODUCT CODE: AX-KOR-145A-CP

tel: 01934 744466 email: sales@vado.com www.vado.com