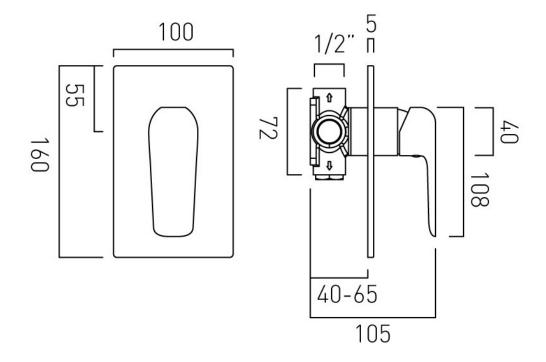

# TECHNICAL DRAWING

**COLLECTION:** VALA

PRODUCT CODE: AX-VAL-145A-CP

tel: 01934 744466 email: sales@vado.com www.vado.com

### **DESCRIPTION:**

concealed 1 outlet shower valve single lever wall mounted with rectangular backplate ceramic cartridge W-001-N35 2 x 1/2" female inlets 2 x 1/2" female outlets (one is blanked off) min-max wall mount 40-65mm minimum operating pressure 0.2 bar LP shower / 1.5 bar MP bath