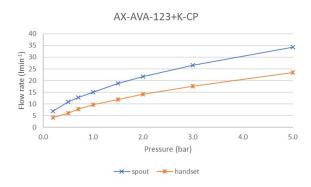

## FLOW RATE AT 3.0 BAR FLOW PRESSURE:

Bath: 34.3 l/m, Shower: 23.5 l/m

tel: 01934 744466 email: sales@vado.com www.vado.com

taps | showering | accessories