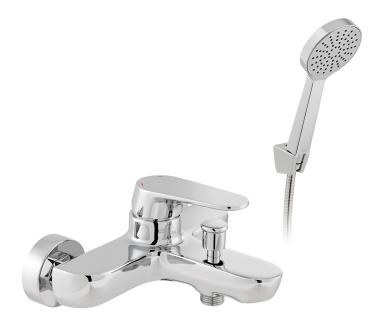

### **DESCRIPTION:**

exposed bath shower mixer single lever wall mounted with Neoperl water flow straightener with Sirkel single function shower kit ceramic cartridge W-001-N35 1/2" x 3/4" x 50mm eccentric threaded connections minimum operating pressure 1.0 bar MP

### FINISH:

Chrome