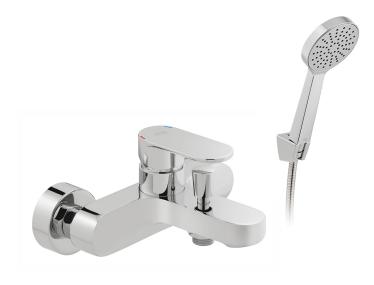

#### **DESCRIPTION:**

exposed bath shower mixer single lever wall mounted with Neoperl water flow straightener with Sirkel single function shower kit ceramic cartridge W-001-N35 1/2" x 3/4" x 50mm eccentric threaded connections minimum operating pressure 1.0 bar MP

#### FINISH:

Chrome