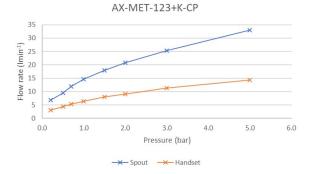

#### FLOW RATE AT 3.0 BAR FLOW PRESSURE:

Bath: 25.32 l/m, Shower: 11.32 l/m

tel: 01934 744466 email: sales@vado.com www.vado.com