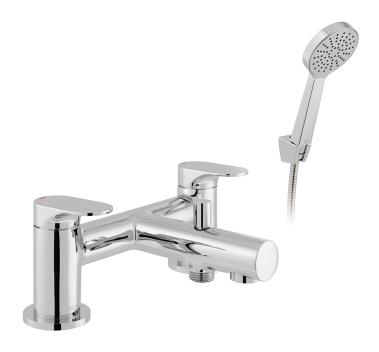

### **DESCRIPTION:**

2 hole bath shower mixer deck mounted with Neoperl water flow straightener with Sirkel single function shower kit cold ceramic cartridge H-302-RTC hot ceramic cartridge H-302-LTC 2 x 3/4" male threaded connections deck mount drill hole diameter 28-30mm minimum operating pressure 0.2 bar LP

### FINISH:

Chrome