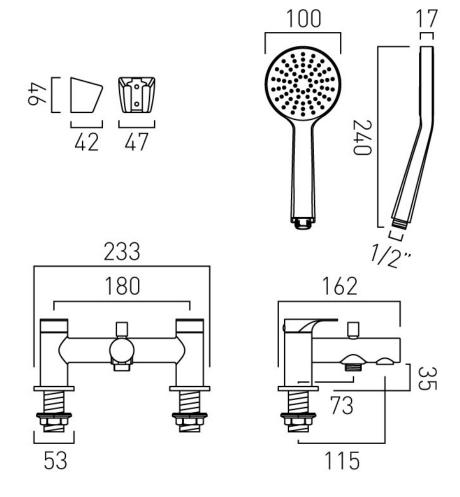

## TECHNICAL DRAWING

**COLLECTION:** METIZ

PRODUCT CODE: AX-MET-130+K-CP

tel: 01934 744466 email: sales@vado.com www.vado.com