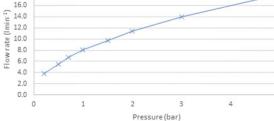

## MINIMUM OPERATING PRESSURE: 0.2 bar LP

FLOW RATE AT 3.0 BAR FLOW PRESSURE: 14 l/m

tel: 01934 744466 email: sales@vado.com www.vado.com