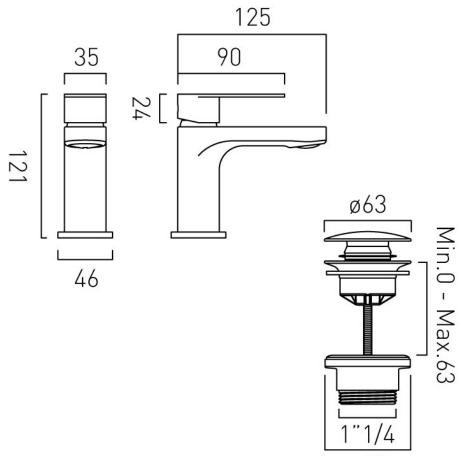

#### **DESCRIPTION:**

mini mono basin mixer single lever deck mounted smooth bodied with push basin waste with Neoperl coin slot laminar flow aerator ceramic cartridge W-001-N25 2 x 1/2" nut x 400mm flexipipe connections deck mount drill hole diameter 32mm minimum operating pressure 0.2 bar LP

## TECHNICAL DRAWING

COLLECTION: METIZ PRODUCT CODE: AX-MET-100M/CC-CP

ø62

tel: 01934 744466 email: sales@vado.com www.vado.com