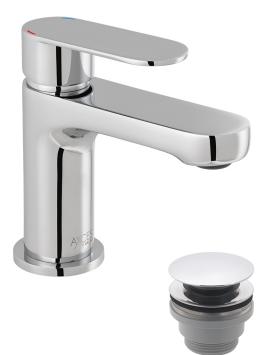

#### **DESCRIPTION:**

mini mono basin mixer single lever deck mounted smooth bodied with push basin waste with Neoperl coin slot laminar flow aerator ceramic cartridge W-001-N25 2 x 1/2" nut x 400mm flexipipe connections deck mount drill hole diameter 32mm minimum operating pressure 0.2 bar LP