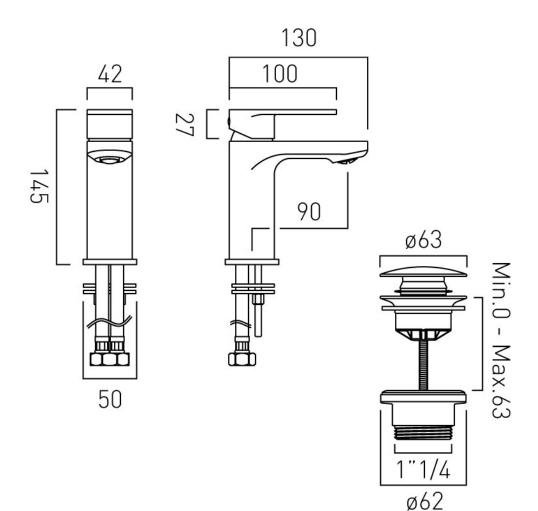

## TECHNICAL DRAWING

COLLECTION: METIZ PRODUCT CODE: AX-MET-100/CC-CP

tel: 01934 744466 email: sales@vado.com www.vado.com