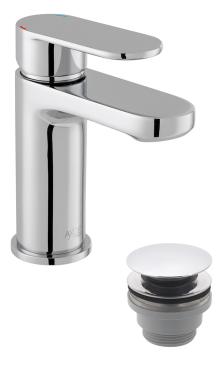

#### **DESCRIPTION:**

mono basin mixer single lever deck mounted smooth bodied with push basin waste with Neoperl coin slot laminar flow aerator ceramic cartridge W-003-N35 2 x 1/2" nut x 400mm flexipipe connections minimum operating pressure 0.2 bar LP

#### FINISH:

Chrome MINIMUM OPERATING PRESSURE: 0.2 bar LP FLOW RATE AT 3.0 BAR FLOW PRESSURE: 24.7 l/m

tel: 01934 744466 email: sales@vado.com www.vado.com