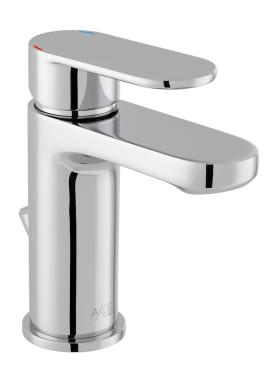

## **SPECIFICATION** SHEET

**COLLECTION: METIZ** 

PRODUCT CODE: AX-MET-100-CP

#### **DESCRIPTION:**

mono basin mixer single lever deck mounted with pop-up waste with Neoperl coin slot laminar flow aerator ceramic cartridge W-003-N35 2 x 1/2" nut x 400mm flexipipe connections deck mount drill hole diameter 35mm minimum operating pressure 0.2 bar LP

#### FINISH:

Chrome