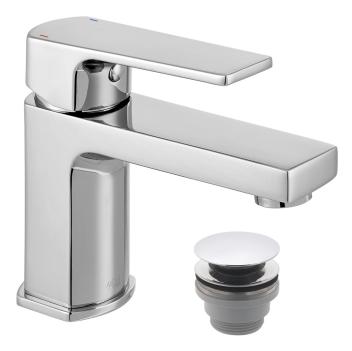

#### **DESCRIPTION:**

mini mono basin mixer single lever deck mounted smooth bodied with push basin waste with Neoperl dual core aerator ceramic cartridge W-004-N35 2 x 1/2" nut x 400mm flexipipe connections deck mount drill hole diameter 32mm minimum operating pressure 0.2 bar LP

#### FINISH:

Chrome

MINIMUM OPERATING PRESSURE: 0.2 bar LP

FLOW RATE AT 3.0 BAR FLOW PRESSURE: 5.1

AX-EKO-100M-CP

tel: 01934 744466 email: sales@vado.com www.vado.com