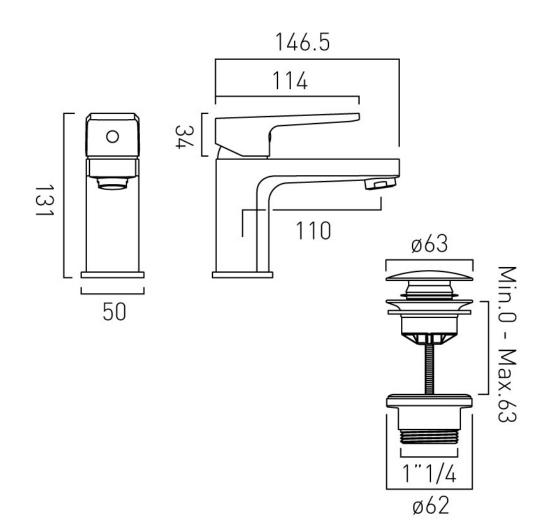

## TECHNICAL DRAWING

COLLECTION: EKKO PRODUCT CODE: AX-EKO-100M/CC-CP

tel: 01934 744466 email: sales@vado.com www.vado.com