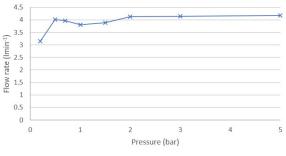

#### FINISH:

Chrome

MINIMUM OPERATING PRESSURE: 0.2 bar LP

FLOW RATE AT 3.0 BAR FLOW PRESSURE: 5.1

AX-EKO-100M-CP

tel: 01934 744466 email: sales@vado.com www.vado.com