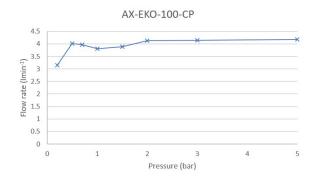

### FLOW RATE AT 3.0 BAR FLOW PRESSURE:

5.1 l/m

tel: 01934 744466 email: sales@vado.com www.vado.com