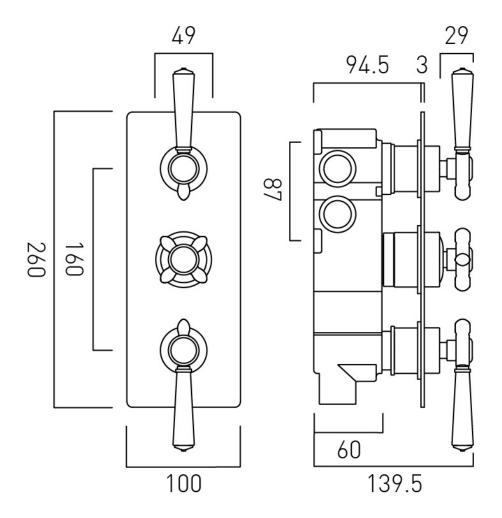

## SPECIFICATION SHEET

**COLLECTION: AXBRIDGE** 

PRODUCT CODE: BC-AXB-128/3-CP

## **DESCRIPTION:**

3 Outlet 3 Handle Thermostatic Valve wall mounted thermostatic cartridge V-701-34S Flow cartridge 1x FL-301-RTC diverter cartridge 1 x FL-805-33/2X 2 x 3/4" female inlets 3 x 3/4" female outlets includes 3/4" - 1/2" adaptors supplied with mortar/tile guard min-max wall mount 75-100mm minimum operating pressure 0.2 bar LP (shower) 1.0 bar MP (bath)

## **MINIMUM OPERATING PRESSURE:**

Shower 0.2 bar LP Bath 1.0 bar MP

TECHNICAL DRAWING

**COLLECTION: AXBRIDGE** 

PRODUCT CODE: BC-AXB-128/3-CP