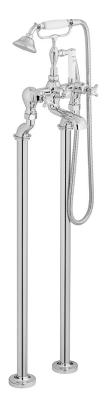

## **DESCRIPTION:**

Axbridge exposed bath shower mixer floor mounted with shower kit cross handles with water flow straightener 2 x 3/4" female inlets minimum operating pressure 1 bar MP

## FINISH:

Chrome MINIMUM OPERATING PRESSURE:

1.0 bar MP

FLOW RATE AT 3.0 BAR FLOW PRESSURE:

41 l/min (bath fill) 21 l/min (shower)

Your journey to distinction awaits.