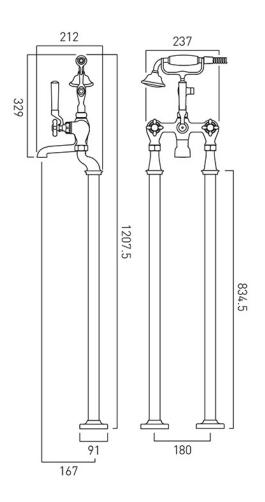

## SPECIFICATION SHEET

**COLLECTION:** AXBRIDGE **PRODUCT CODE:** BC-AXB-133-CP

## **DESCRIPTION:**

Axbridge exposed bath shower mixer floor mounted with shower kit cross handles with water flow straightener 2 x 3/4" female inlets minimum operating pressure 1 bar MP

## FINISH:

Chrome MINIMUM OPERATING PRESSURE:

1.0 bar MP

FLOW RATE AT 3.0 BAR FLOW PRESSURE:

41 l/min (bath fill) 21 l/min (shower)

Your journey to distinction awaits.

## TECHNICAL DRAWING

**COLLECTION:** AXBRIDGE **PRODUCT CODE:** BC-AXB-133-CP

Timeless Design. Pioneering Performance.

Your journey to distinction awaits.