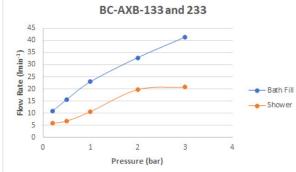

## FINISH:

Chrome MINIMUM OPERATING PRESSURE:

1.0 bar MP

FLOW RATE AT 3.0 BAR FLOW PRESSURE:

41 l/min (bath fill) 21 l/min (shower)

Your journey to distinction awaits.