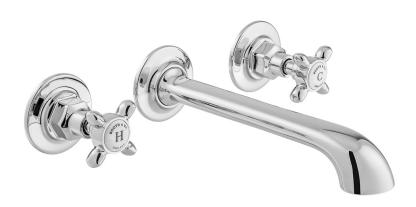

## **DESCRIPTION:**

Axbridge
3 hole basin mixer
wall mounted
cross handles
with water flow straightener
cold ceramic cartridge FL-501-RTC
hot ceramic cartridge FL-501-LTC
2 x 1/2" inlets
min-max wall mount 56-81mm
minimum operating pressure 0.2 bar LP

## FINISH:

Chrome