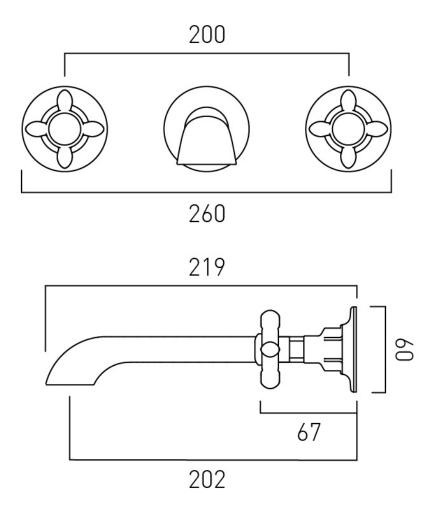

# SPECIFICATION SHEET

**COLLECTION: AXBRIDGE** 

PRODUCT CODE: BC-AXB-109-CP



## **DESCRIPTION:**

Axbridge
3 hole basin mixer
wall mounted
cross handles
with water flow straightener
cold ceramic cartridge FL-501-RTC
hot ceramic cartridge FL-501-LTC
2 x 1/2" inlets
min-max wall mount 56-81mm
minimum operating pressure 0.2 bar LP

## FINISH:

Chrome

# FLOW REGULATOR:

FR-106/6-PLA

# **MINIMUM OPERATING PRESSURE:**

0.2 bar LP

### FLOW RATE AT 3.0 BAR FLOW PRESSURE:

50 V/min





BOOTH & Co.

Timeless Design. Pioneering Performance.

Your journey to distinction awaits.

# TECHNICAL DRAWING

**COLLECTION: AXBRIDGE** 

PRODUCT CODE: BC-AXB-109-CP