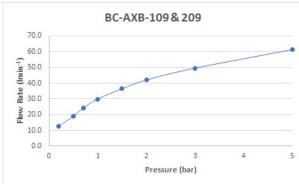

### FLOW RATE AT 3.0 BAR FLOW PRESSURE:

50 V/min

BOOTH & Co.

Timeless Design. Pioneering Performance.

Your journey to distinction awaits.